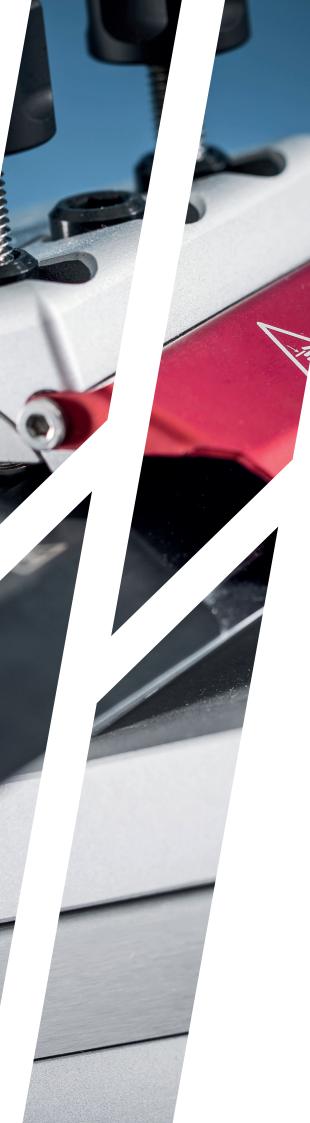

#### Finger protection

Manipulations with the inserted knife are risky. To prevent injuries, the red finger guard offers protection.