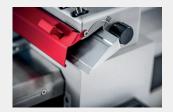

### Specimen orientation

Specimen orientation on the x and y axis allows quick alignment of the specimen to the desired position.