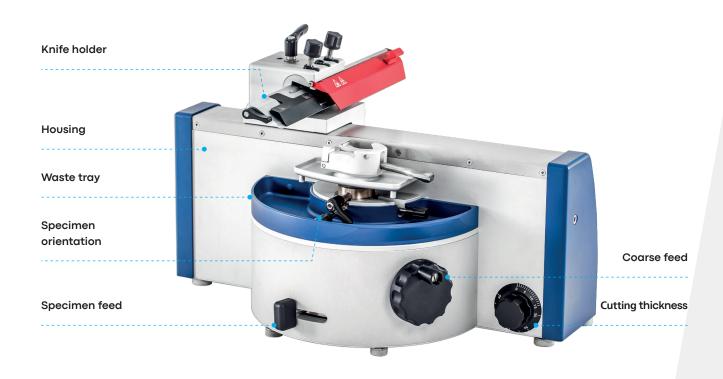

### Specimen orientation

Specimen orientation on the x and y axis allows quick alignment of the specimen to the desired position.

#### Waste tray

The waste tray included in the standard equipment perfectly fits to the housing and collects the cutting waste. Emptying is fast and easy.

#### Easy Operation

Operation is simple and all settings are within reach of the user. E.g. you can find the cutting thickness selection on the front side of the device. Simply set the number on the wheel.

### Safety

Since the carriage of the Cuttec S is very smooth-running, it is important to brake it easily. This is achieved by the very easily accessible brake.