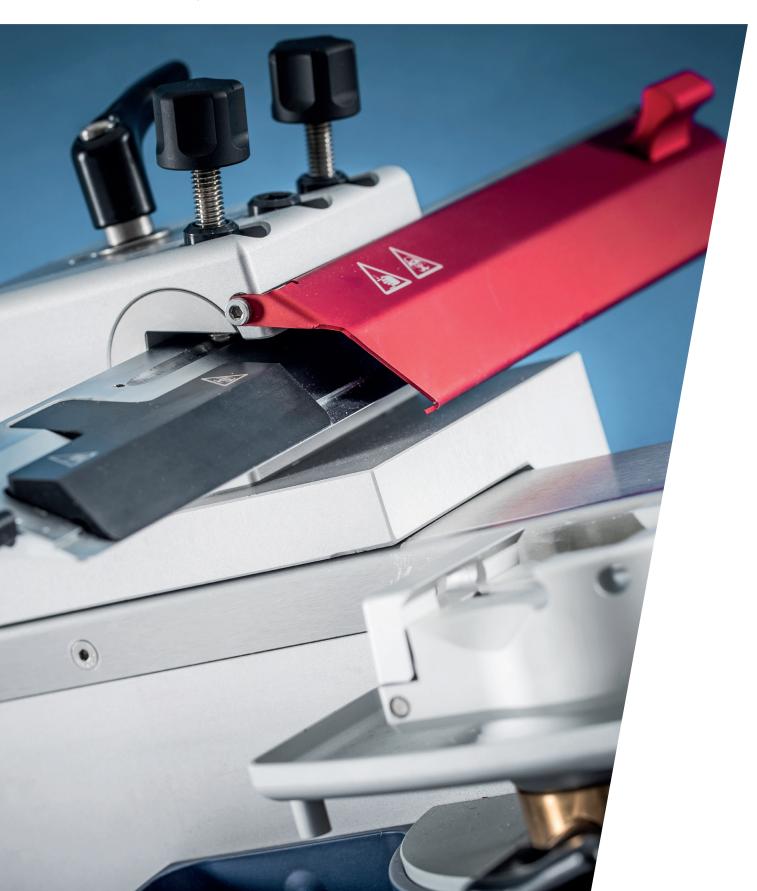

# Safe and easy operation

Keeping the safety of the user and specimen in mind, e.g. by the locking mechanism or the finger protection system

Handle for cutting

**Brake** 

#### Finger protection

Manipulations with the inserted knife are risky. To prevent injuries, the red finger guard offers protection.