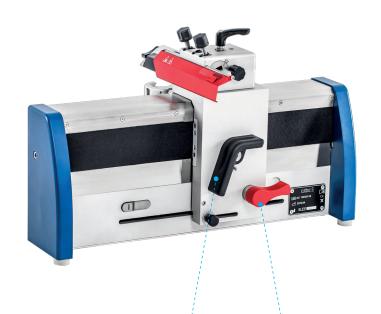

# Microtome Cuttec S

Manual sliding microtome with precise mechanics and flexible specimen orientation

## Manual sliding microtome

The manual sliding microtome **Cuttec S** is designed for all applications in routine, research or industry, always focusing on the needs of the user. The precise mechanisms together with the smooth operation are contributing to best quality sections every day. Features like the specimen orientation are included as standard components.

# Safe and easy operation

Keeping the safety of the user and specimen in mind, e.g. by the locking mechanism or the finger protection system

Handle for cutting

**Brake** 

### Specimen orientation

Specimen orientation on the x and y axis allows quick alignment of the specimen to the desired position.

#### Finger protection

Manipulations with the inserted knife are risky. To prevent injuries, the red finger guard offers protection.

### Safety

Since the carriage of the Cuttec S is very smooth-running, it is important to brake it easily. This is achieved by the very easily accessible brake.