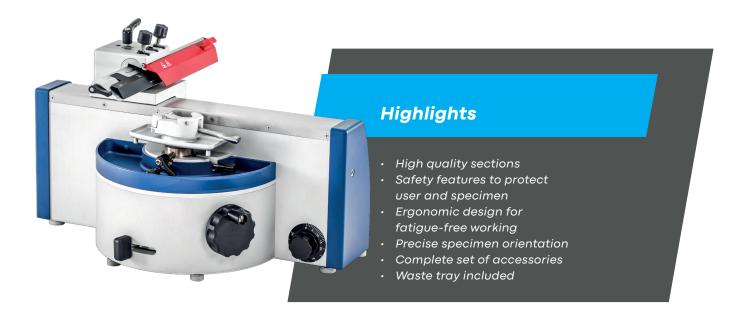

## Manual sliding microtome

The manual sliding microtome **Cuttec S** is designed for all applications in routine, research or industry, always focusing on the needs of the user. The precise mechanisms together with the smooth operation are contributing to best quality sections every day. Features like the specimen orientation are included as standard components.

#### Waste tray

The waste tray included in the standard equipment perfectly fits to the housing and collects the cutting waste. Emptying is fast and easy.