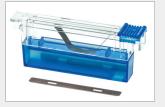

### Perfect fit

The best microtome is nothing without the perfect blade. Slee offers both low and high profile blades that perfectly fit the Cuttec S.