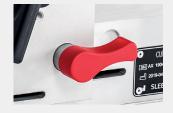

### Safety

Since the carriage of the Cuttec S is very smooth-running, it is important to brake it easily. This is achieved by the very easily accessible brake.