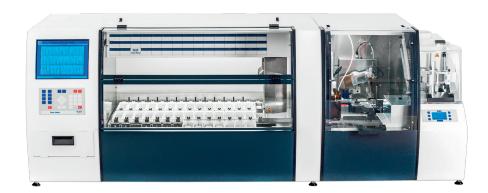

# Coverslipper (to be combined with MAS multi protocol stainer)

Very efficient coverslipper in modular design. The combination uses a minimum of space and is a reliable device for the automation of your laboratory – also in times of small budgets.

The coverslipper **MCS I** can be directly connected to the stainer **MAS**. Simplify workflows: staining and coverslipping in one step!

#### **Highlights**

- MCS I can be directly connected to the stainer MAS
- Modular design
- Simplified step of manual handover of the sample holders to full automation
- Space saving combination
- · Affordable price