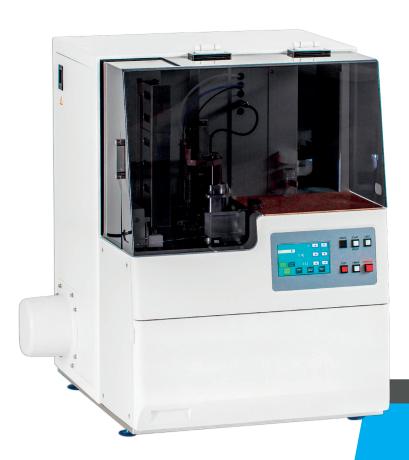

# Coverslipper (to be combined with MAS multi protocol stainer)

Very efficient coverslipper in modular design. The combination uses a minimum of space and is a reliable device for the automation of your laboratory – also in times of small budgets.

The coverslipper **MCS I** can be directly connected to the stainer **MAS**. Simplify workflows: staining and coverslipping in one step!

#### **Highlights**

- MCS I can be directly connected to the stainer MAS
- Modular design
- Simplified step of manual handover of the sample holders to full automation
- Space saving combination
- · Affordable price