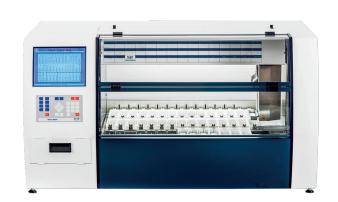

# Coverslipper (stand-alone)

The innovative coverslipping technology enables an increased throughput and high reproducibility. The **MCS II** coverslipper is equipped with highest quality standards, coverslipping is processed separately for each single glass. Fast and without bubbles. This method guarantees a reliable throughput.

The **MCS II** coverslipper is designed as an open and stand-alone system.

#### **Highlights**

- High throughput of up to 360 slides per hour
- Regulated by a 7-step speed control
- Applicable to micro slide racks of different automated staining systems
- Easy integration into the workflow of a routine laboratory