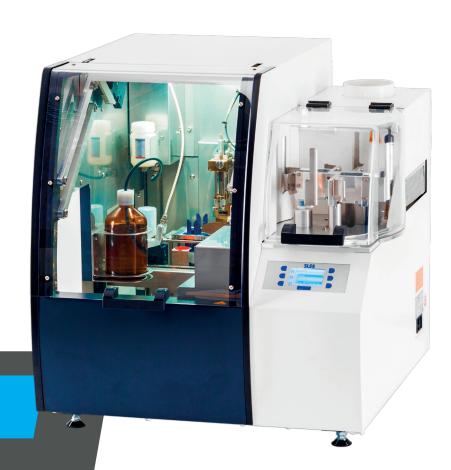

# Coverslipper (to be combined with MAS multi protocol stainer)

Very efficient coverslipper in modular design. The combination uses a minimum of space and is a reliable device for the automation of your laboratory – also in times of small budgets.

The coverslipper **MCS I** can be directly connected to the stainer **MAS**. Simplify workflows: staining and coverslipping in one step!

#### **Highlights**

- MCS I can be directly connected to the stainer MAS
- Modular design
- Simplified step of manual handover of the sample holders to full automation
- Space saving combination
- · Affordable price