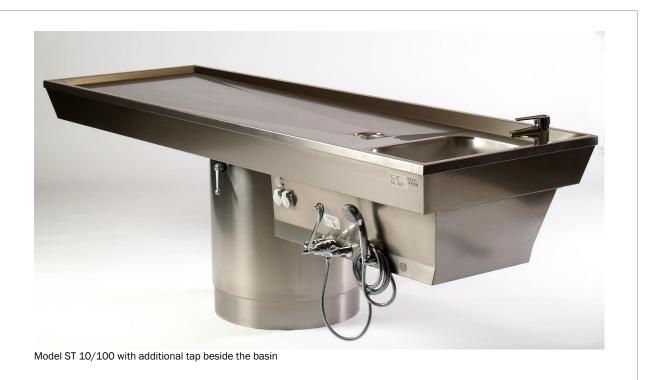

## Autopsy Table ST 10/150 Height-Adjustable

The autopsy table is mounted on a center support column and is height-adjustable in the from 750 to 1000 mm. The autopsy table is completely made of stainless steel (material no. 1.4301- ANSI 304). The work surface features a high, profiled surround and a seamlessly welded basin, 400 x 500 x 200 mm, is with a tube overflow and a sieve insert is installed at one end of the table. Additionally, the table top is equipped with a waterproof sound-proofing and features a negative inclination arranged diagonally to the drain. All power connections are built into the base and can be easily accessed by means of an inspection opening.

## The Autopsy Table ST 10/150 model includes the following features:

- · Knee-operated mixing tap for cold and warm water at the center column
- 3 m shower hose with hand sprinkler
- · 2 splash proof electrical outlets
- · Electrical and water connections are preinstalled
- UP / DOWN button for height adjustment by means of an integrated electro mechanical drive
- The safety requirements for drinking water as per DIN 1988 part 4 and DIN EN 1717 are to be provided by the customer